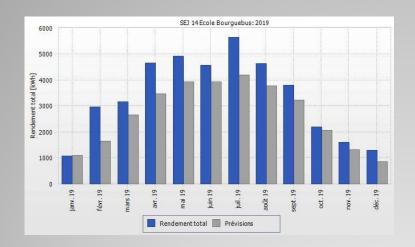

### **Solar PV Plaine Sud Energies**

In 2012, 3 solar photovoltaic installations.

**School in Bourguébus** 

247 m<sup>2</sup> - 108 000 € Production in 2019 : 39 930 KWh/an School in Le Castelet (St Aignan-de-Cramesnil) 160 m<sup>2</sup> - 63 000 € Production in 2019 : 26 872 KWh/an School in Le Castelet (Garcelles-Secqueville)

# **Electricity production - 2019**

Unit: KWh

#### **Production evolution**

Unit: MWh