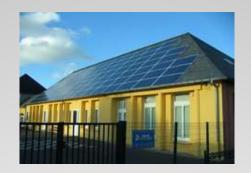

### **Solar PV Plaine Sud Energies**

In 2012, 3 solar photovoltaic installations.

**School in Bourguébus** 

247 m<sup>2</sup> - 108 000 € Production in 2019 : 39 930 KWh/an School in Le Castelet (St Aignan-de-Cramesnil) 160 m<sup>2</sup> - 63 000 € Production in 2019 : 26 872 KWh/an School in Le Castelet (Garcelles-Secqueville)