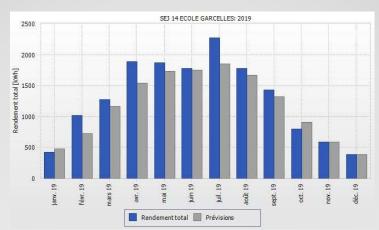

# **Electricity production - 2019**

Unit: KWh

100 m<sup>2</sup> - 45 200 €

Production in 2019:

15 368 KWh/an