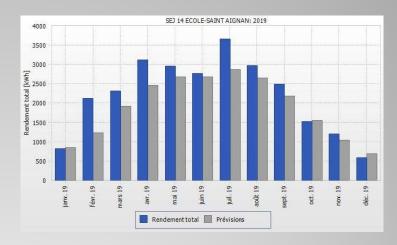

### **Solar PV Plaine Sud Energies**

In 2012, 3 solar photovoltaic installations.

**School in Bourguébus** 

247 m<sup>2</sup> - 108 000 € Production in 2019 : 39 930 KWh/an School in Le Castelet (St Aignan-de-Cramesnil) 160 m<sup>2</sup> - 63 000 € Production in 2019 : 26 872 KWh/an School in Le Castelet (Garcelles-Secqueville)

# **Electricity production - 2019**

Unit: KWh

#### **Production evolution**

Unit: MWh