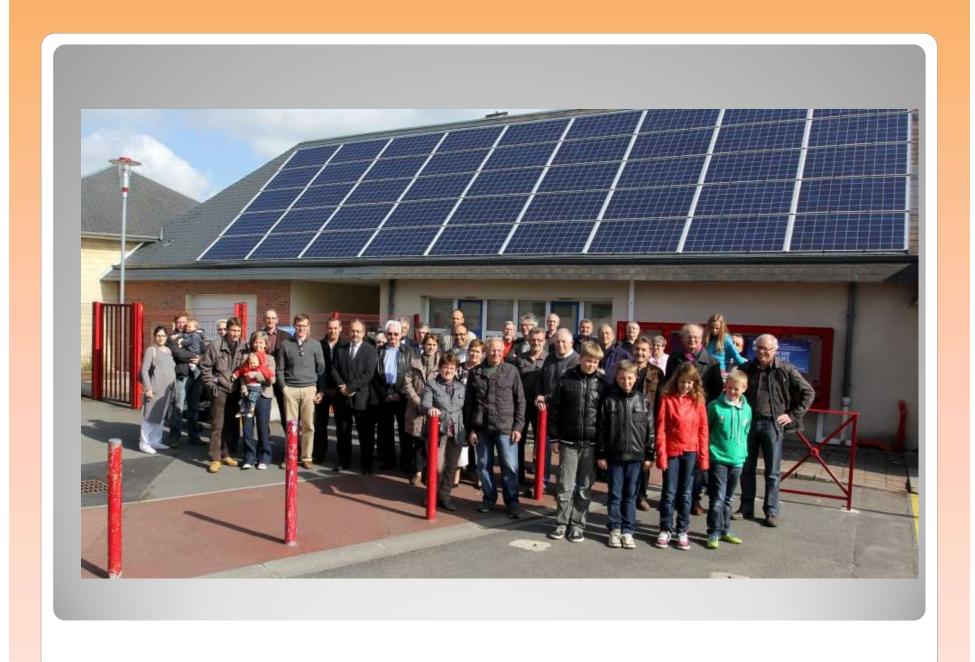

### **Solar PV Plaine Sud Energies**

In 2012, 3 solar photovoltaic installations.

**School in Bourguébus** 

247 m<sup>2</sup> - 108 000 € Production in 2019 : 39 930 KWh/an School in Le Castelet (St Aignan-de-Cramesnil) 160 m<sup>2</sup> - 63 000 € Production in 2019 : 26 872 KWh/an School in Le Castelet (Garcelles-Secqueville)

### **Project steps**

- Emergence (2010)
- Diagnostic (end of 2010 may 2011)
- Development (june 2011-june 2012)
- Construction (second semester 2012)
- Exploitation