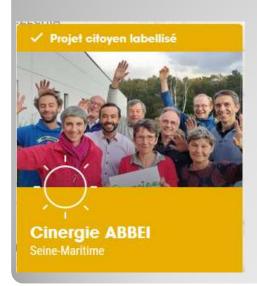

# Citizen energy in France

In 2014 : first citizen wind farm of Béganne (Brittany)

4 wind turbines of 2 MW Investment : 2 millions €

In 2020 : Cinergie ABBEI (Normandy) :

1 photovoltaic solar installation on the roof of a company