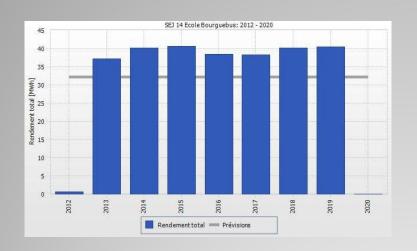

#### **Production evolution**

Unit: MWh

### **Solar PV Plaine Sud Energies**

In 2012, 3 solar photovoltaic installations.

**School in Bourguébus** 

247 m<sup>2</sup> - 108 000 € Production in 2019 : 39 930 KWh/an School in Le Castelet (St Aignan-de-Cramesnil) 160 m<sup>2</sup> - 63 000 € Production in 2019 : 26 872 KWh/an School in Le Castelet (Garcelles-Secqueville)