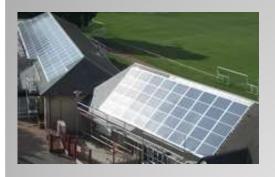

### **Solar PV Plaine Sud Energies**

In 2012, 3 solar photovoltaic installations.

**School in Bourguébus** 

247 m<sup>2</sup> - 108 000 € Production in 2019 : 39 930 KWh/an School in Le Castelet (St Aignan-de-Cramesnil) 160 m<sup>2</sup> - 63 000 € Production in 2019 : 26 872 KWh/an School in Le Castelet (Garcelles-Secqueville)

100 m<sup>2</sup> - 45 200 €

Production in 2019:

15 368 KWh/an