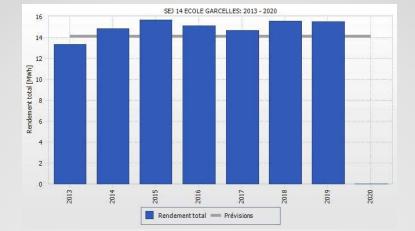

#### **Production evolution**

Unit: MWh

100 m<sup>2</sup> - 45 200 €

Production in 2019:

15 368 KWh/an