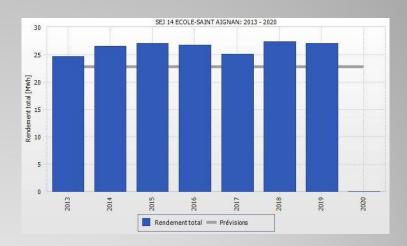

#### **Production evolution**

Unit: MWh

### **Solar PV Plaine Sud Energies**

In 2012, 3 solar photovoltaic installations.

**School in Bourguébus** 

247 m<sup>2</sup> - 108 000 € Production in 2019 : 39 930 KWh/an School in Le Castelet (St Aignan-de-Cramesnil) 160 m<sup>2</sup> - 63 000 € Production in 2019 : 26 872 KWh/an School in Le Castelet (Garcelles-Secqueville)